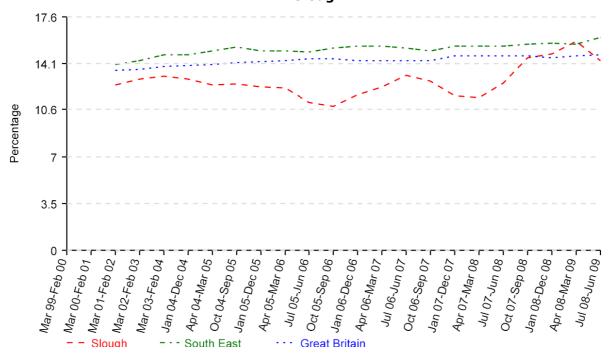

## 3 Associate professional & technical Slough

| Date          | Slough | Slough<br>(%) | South East<br>(%) | Great Britain<br>(%) |
|---------------|--------|---------------|-------------------|----------------------|
| Mar 99-Feb 00 | -      | -             | -                 | -                    |
| Mar 00-Feb 01 | -      | -             | -                 | -                    |
| Mar 01-Feb 02 | 8,000  | 12.4          | 14.0              | 13.5                 |
| Mar 02-Feb 03 | 8,000  | 12.9          | 14.3              | 13.6                 |
| Mar 03-Feb 04 | 7,600  | 13.1          | 14.7              | 13.8                 |
| Jan 04-Dec 04 | 7,700  | 12.9          | 14.7              | 13.9                 |
| Apr 04-Mar 05 | 7,500  | 12.4          | 15.0              | 14.0                 |
| Oct 04-Sep 05 | 7,500  | 12.5          | 15.3              | 14.1                 |
| Jan 05-Dec 05 | 7,300  | 12.3          | 15.0              | 14.2                 |
| Apr 05-Mar 06 | 7,200  | 12.2          | 15.0              | 14.3                 |
| Jul 05-Jun 06 | 6,500  | 11.1          | 14.9              | 14.4                 |
| Oct 05-Sep 06 | 6,400  | 10.8          | 15.2              | 14.4                 |
| Jan 06-Dec 06 | 7,000  | 11.7          | 15.4              | 14.3                 |
| Apr 06-Mar 07 | 7,300  | 12.3          | 15.4              | 14.3                 |
| Jul 06-Jun 07 | 7,900  | 13.2          | 15.2              | 14.3                 |
| Oct 06-Sep 07 | 7,400  | 12.7          | 15.0              | 14.3                 |
| Jan 07-Dec 07 | 6,700  | 11.6          | 15.4              | 14.6                 |
| Apr 07-Mar 08 | 6,600  | 11.5          | 15.4              | 14.6                 |
| Jul 07-Jun 08 | 7,300  | 12.6          | 15.4              | 14.6                 |
| Oct 07-Sep 08 | 8,600  | 14.5          | 15.5              | 14.6                 |
| Jan 08-Dec 08 | 8,700  | 14.8          | 15.6              | 14.5                 |
| Apr 08-Mar 09 | 9,200  | 15.7          | 15.5              | 14.6                 |
| Jul 08-Jun 09 | 8,300  | 14.3          | 16.0              | 14.7                 |